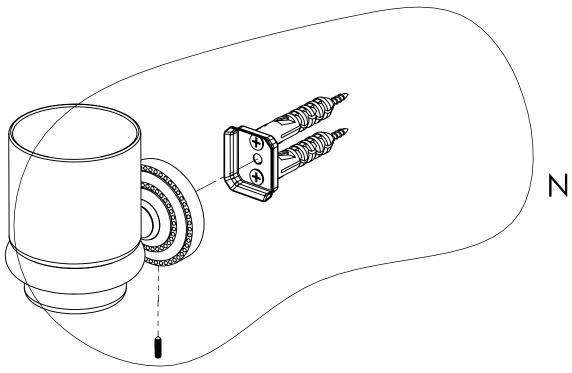

### **Step 2:** Attach Bracket to Mounting Plate.

Place bracket on mounting plate and secure by tightening set screw as shown below.