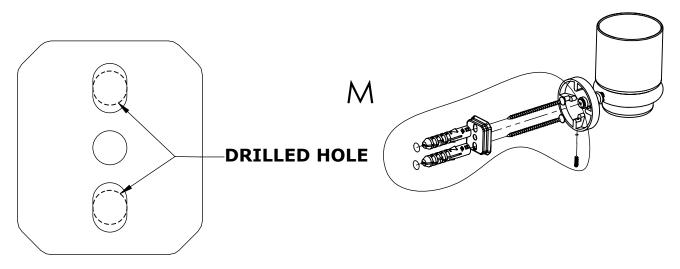

#### Step 1: Drill holes in Wall for screw anchors and attach Mounting Plate to Wall

Determine your desired location for installation and make a mark for the location of the mounting plate. Remove mounting plate from backplate by loosening set screw in backplate as pictured below. Place center hole of mounting plate over mark made above. Make 2 marks where mounting screws will be placed as shown below. Drill hole at each of the marks. (You may substitute other style mounting anchors or screws if desired). Place anchors into the holes made. Place mounting plate over holes and secure to mounting surface using screws as shown below.