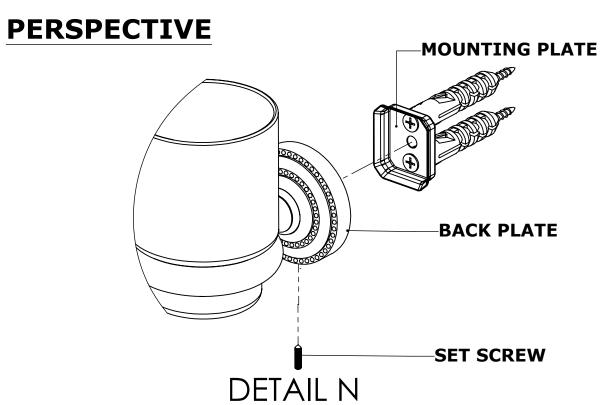

#### **PERSPECTIVE**

### **Step 2:** Attach Bracket to Mounting Plate.

Place bracket on mounting plate and secure by tightening set screw as shown below.